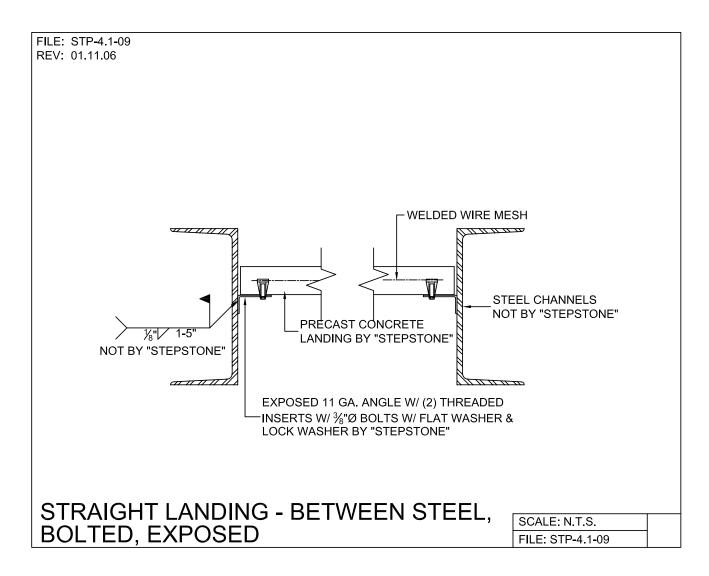

Steel Stringer System - Support Details

Detail

PRECAST CONCRETE TREADS, LANDINGS, AND BALCONIES SHOWN ON PLANS SHALL BE FROM THE "STEPTREAD" SYSTEM BY "STEPSTONE, INC." OF GARDENA, CA. FOR STEEL OR WOOD CONSTRUCTION. THE MANUFACTURER IS TO SUPPLY ALL PRECAST CONCRETE PARTS WITH EACH "STEPTREAD" AND FEATURING EITHER CAST IN THREADED INSERTS FOR BOLTING OR AN EMBEDDED BOTTOM WELD PLATE FOR WELDING. ALL REINFORCING AND CONNECTIONS WILL BE ZINC PLATED. ONLY ITEMS NOTED BY "STEPSTONE, INC." SHALL BE FURNISHED BY "STEPSTONE, INC." SUCH ITEMS SHALL BE INSTALLED BY OTHERS.